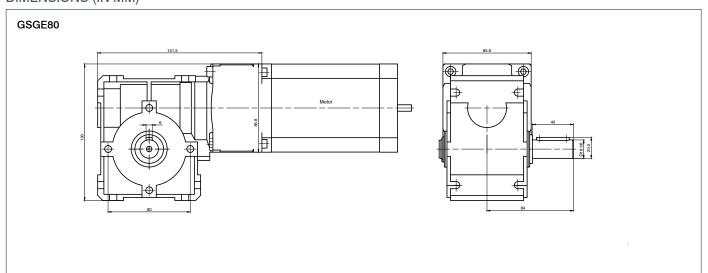

---------|
| GSGE80-12.5-1 | 12.5            | 62.3                      | 72              | 120                            | 1400                       | 151.5        | NEMA 34        | -                      | 3200                                | 3            |
| GSGE80-25-1   | 25              | 65.5                      | 57              | 120                            | 1400                       | 151.5        | NEMA 34        | -                      | 3200                                | 3            |
| GSGE80-50-1   | 50              | 67.3                      | 39              | 120                            | 1400                       | 151.5        | NEMA 34        | ✓                      | 3200                                | 3            |

# **DIMENSIONS (IN MM)**



GEARBOXE